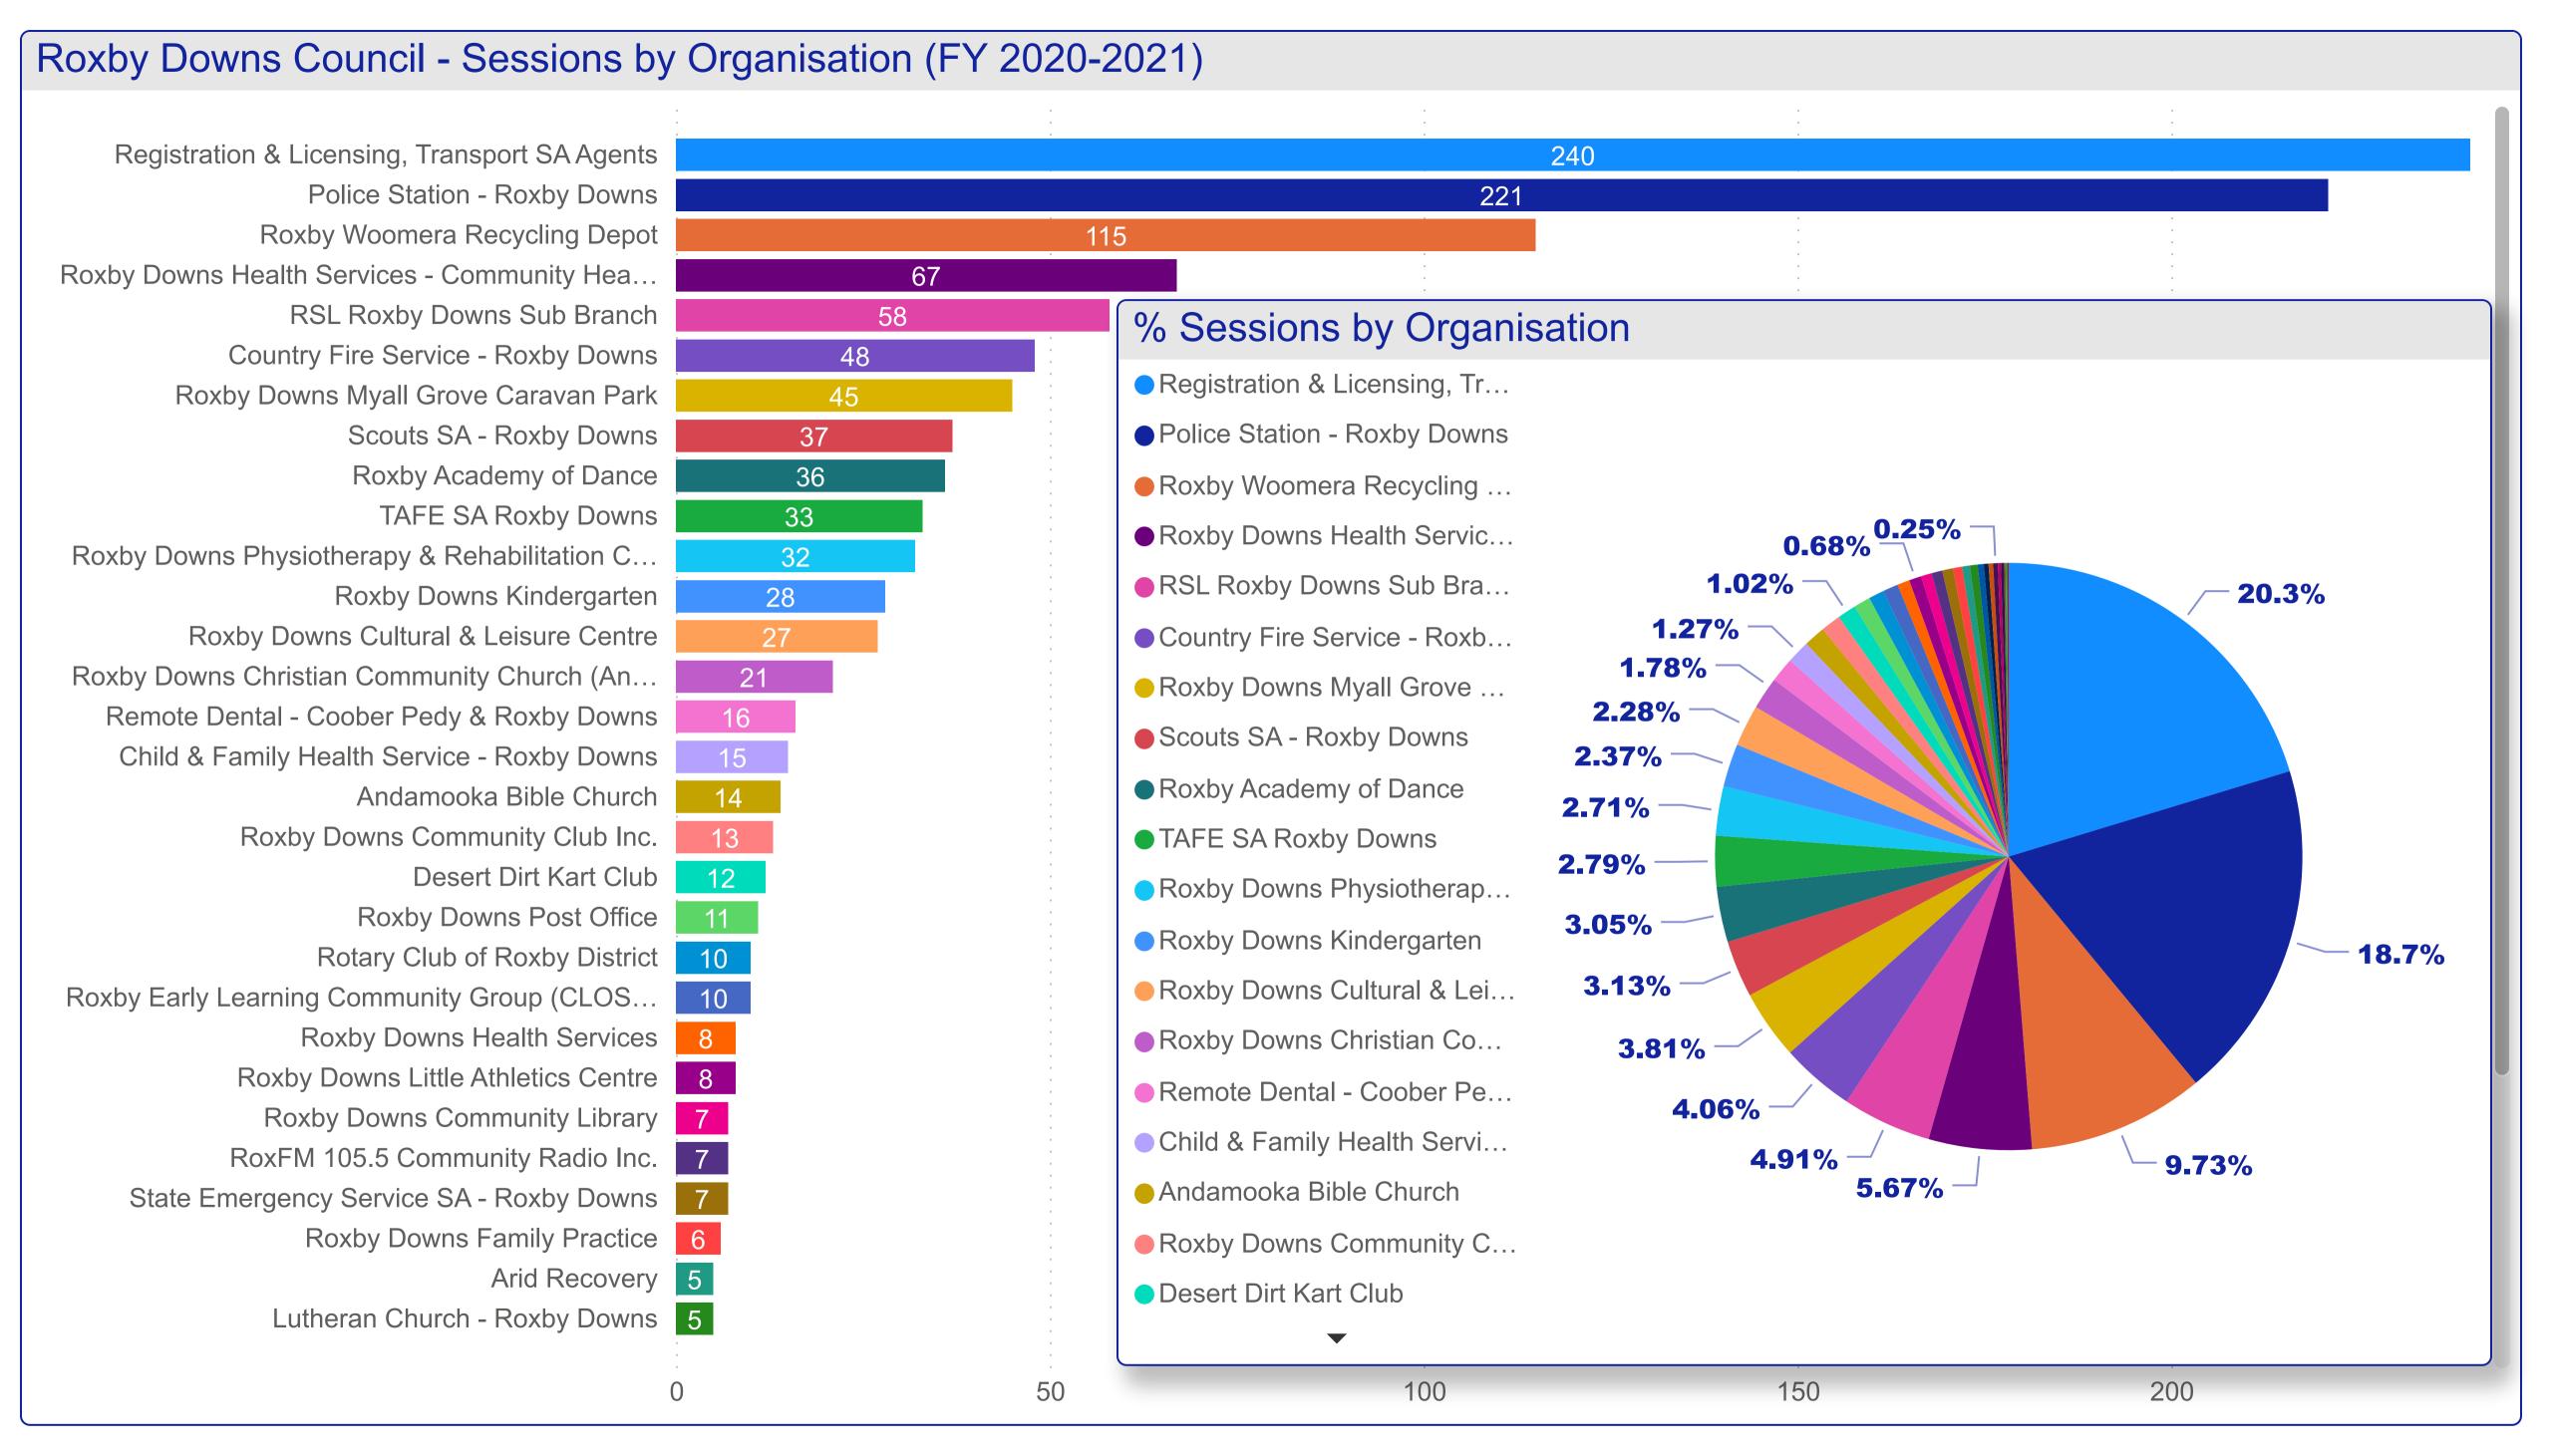

| Organisation                                              | Sum of Sessions |
|-----------------------------------------------------------|-----------------|
| Andamooka Bible Church                                    | 14              |
| Arid Recovery                                             | 5               |
| Child & Family Health Service - Roxby Downs               | 15              |
| Country Fire Service - Roxby Downs                        | 48              |
| Desert Dirt Kart Club                                     | 12              |
| Lutheran Church - Roxby Downs                             | 5               |
| Municipal Council of Roxby Downs                          | 3               |
| Police Station - Roxby Downs                              | 221             |
| Registration & Licensing, Transport SA Agents             | 240             |
| Remote Dental - Coober Pedy & Roxby Downs                 | 16              |
| Rotary Club of Roxby District                             | 10              |
| Roxby Academy of Dance                                    | 36              |
| Roxby Downs Area School                                   | 2               |
| Roxby Downs Children's Centre                             | 1               |
| Roxby Downs Christian Community Church (Anglican Uniting) | 21              |
| Roxby Downs Community Club Inc.                           | 13              |
| Roxby Downs Community Library                             | 7               |
| Roxby Downs Cultural & Leisure Centre                     | 27              |
| Roxby Downs Doctors Surgery                               | 1               |
| Roxby Downs Family Practice                               | 6               |
| Roxby Downs Flying Doctors Auxiliary                      | 1               |
| Roxby Downs Health Services                               | 8               |
| Roxby Downs Health Services - Community Health            | 67              |
| Roxby Downs Kindergarten                                  | 28              |
| Roxby Downs Little Athletics Centre                       | 8               |
| Roxby Downs Myall Grove Caravan Park                      | 45              |
| Roxby Downs Physiotherapy & Rehabilitation Centre         | 32              |
| Total                                                     | 1182            |